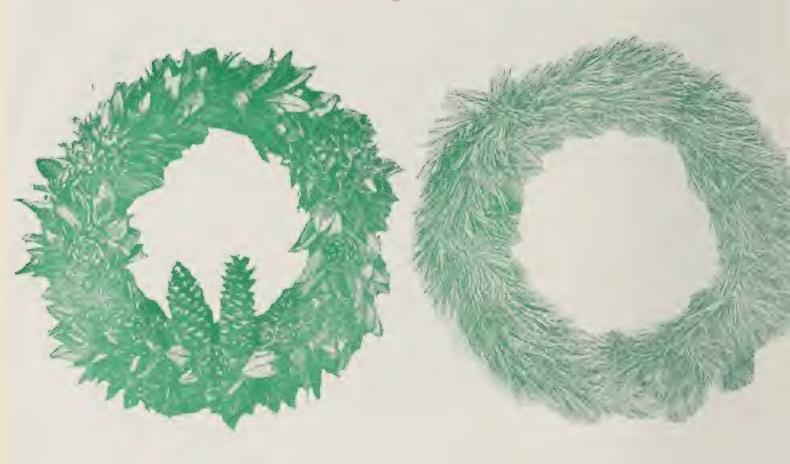

### Natural Evergreen Wreaths

WHITE PINE WREATHS: A lovely deep green in color, with needles just between the long leaf and the short leaf Pine, it is one of the most sturdy, long lasting wreaths we have. Shown in right-hand photo above.

MOUNTAIN LAUREL WREATHS: A lovely medium green in color, this is a long lasting wreath. This is one of the most popular wreaths we have, as it fits in with any decorating scheme. Shown in left hand photo above.